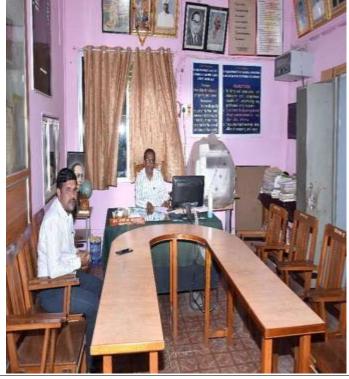

# Principal Chamber

Shri Shanteshwar Vidyavardhak Sangha, Shri Gulabachand Ravaji Gandhi Arts, Shri Yashavantaray Annaray Patil Commerce and Shri Manikachand Phulachand Doshi Science Degree College, INDI-586209. Dist: Vijayapur.