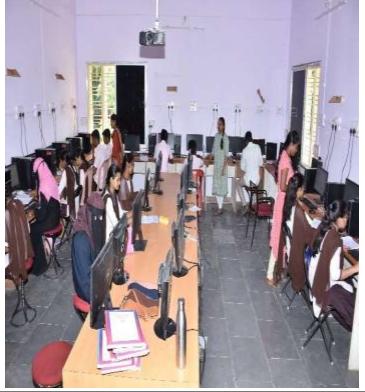

## Computer Lab

IQAC Co-ordinator,
Shri Shanteshwar Vidyavardhak Sangha,
Shri Gulabachand Ravaji Gandhi Arts,
Shri Yashavantaray Annaray Patil Commerce
and Shri Manikachand Phulachand Doshi
Science Degree College,
INDI-586209. Dist: Vijayapur.