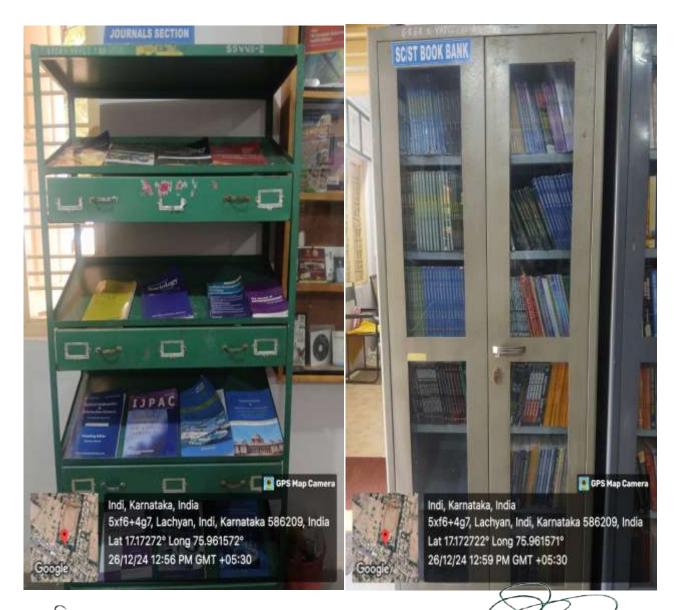

### Library

Shri Shanteshwar Vidyavardhak Sangha, Shri Gulabachand Ravaji Gandhi Arts, Shri Yashavantaray Annaray Patil Commerce and Shri Manikachand Phulachand Doshi Science Degree College, INDI-586209. Dist: Vijayapur.