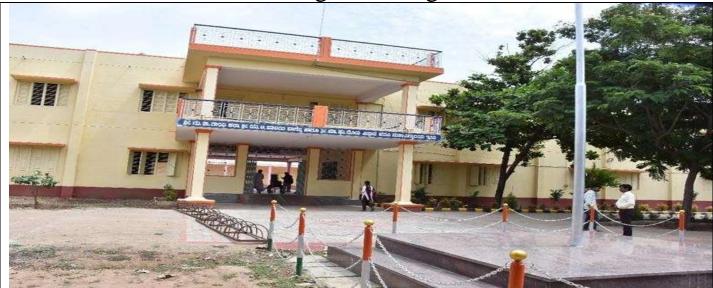

Shri Shanteshwar Vidyavardhak Sangha's

SHRI GULABACHAND RAVAJI GANDHI ARTS,

SHRI YASHAVANTARAY ANNARAY PATIL COMMERCE AND

SHRI MANIKCHAND PHULACHAND DOSHI SCIENCE DEGREE COLLEGE,
INDI-586209. DIST: VIJAYAPUR. (KARNATAKA)

Affiliated to Rani Channamma University, Belagavi. Re-Accredited by NAAC with 'B' Grade In 3rd Cycle.

Gmail: pplgrgindi@gmail.com Web: www.grgyapmfdc.org

Ref: Date:

College Building

Shri Shanteshwar Vidyavardhak Sangha, Shri Gulabachand Ravaji Gandhi Arts, Shri Yashavantaray Annaray Patil Commerce and Shri Manikachand Phulachand Doshi Science Degree College, INDI-586209. Dist: Vijayapur.