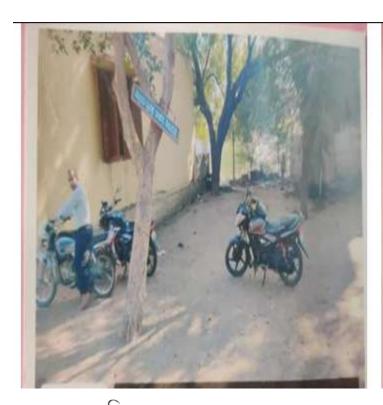

## Vehicle parking Station

IQAC Co-ordinator,
Shri Shanteshwar Vidyavardhak Sangha,
Shri Gulabachand Ravaji Gandhi Arts,
Shri Yashavantaray Annaray Patil Commerce
and Shri Manikachand Phulachand Doshi
Science Degree College,
INDI-586209. Dist: Vijayapur.