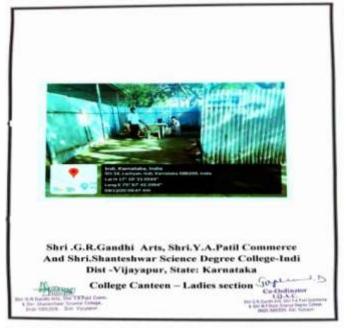

## Canteen - Girls Section

Shri Shanteshwar Vidyavardhak Sangha's Phone: 08359-225118 SHRI GULABACHAND RAVAJI GANDHI ARTS, SHRI YASHAVANTARAY ANNARAY PATIL COMMERCE AND SHRI MANIKCHAND PHULACHAND DOSHI SCIENCE DEGREE COLLEGE, INDI-586209. DIST: VIJAYAPUR. (KARNATAKA)