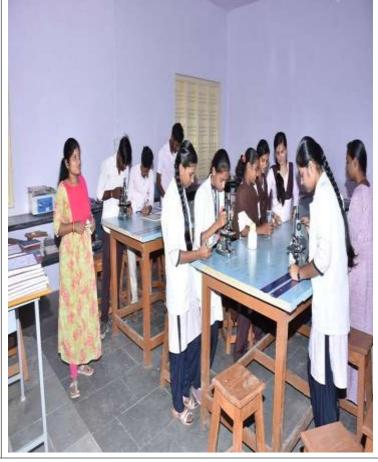

## Botany & Zoology Lab

IQAC Co-ordinator,
Shri Shanteshwar Vidyavardhak Sangha,
Shri Gulabachand Ravaji Gandhi Arts,
Shri Yashavantaray Annaray Patil Commerce
and Shri Manikachand Phulachand Doshi
Science Degree College,
INDI-586209. Dist: Vijayapur.

Principal Shri Shanteshwar Vidyavardhak Sangha, Shri Gulabachand Ravaji Gandhi Arts, Shri Yashavantaray Annaray Patll Commerce and Shri Manikachand Phulachand Doshi Science Degree College, INDI-586209. Dist: Vijayapur.

Shri Shanteshwar Vidyavardhak Sangha's SHRI GULABACHAND RAVAJI GANDHI ARTS,

SHRI YASHAVANTARAY ANNARAY PATIL COMMERCE AND

SHRI MANIKCHAND PHULACHAND DOSHI SCIENCE DEGREE COLLEGE, INDI-586209. DIST: VIJAYAPUR. (KARNATAKA)

Affiliated to Rani Channamma University, Belagavi. Re-Accredited by NAAC with 'B' Grade In 3rd Cycle.

Gmail: pplgrgindi@gmail.com Web: www.grgyapmfdc.org

Ref: Date: