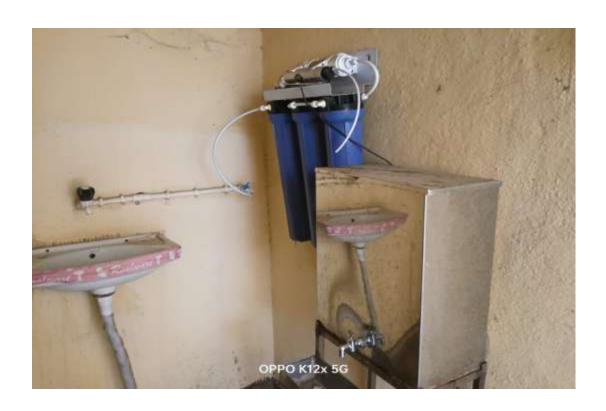

## **UV Water Purifiers**

IQAC Co-ordinator,
Shri Shanteshwar Vidyavardhak Sangha,
Shri Gulabachand Ravaji Gandhi Arts,
Shri Yashavantaray Annaray Patil Commerce
and Shri Manikachand Phulachand Doshi
Science Degree College,
INDI-586209. Dist: Vijayapur.